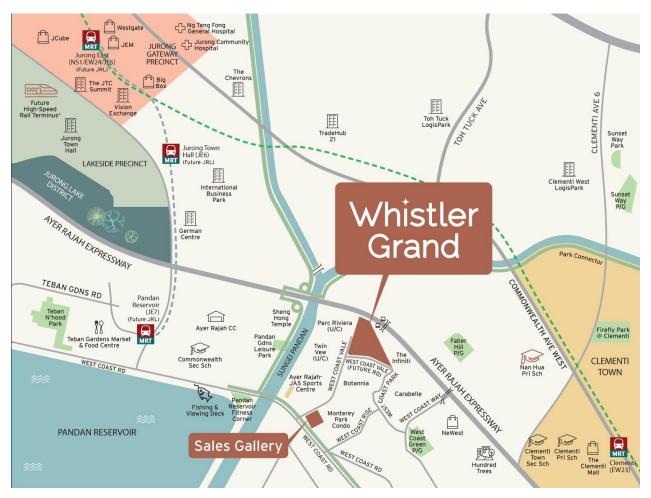

This weekend, City Developments Limited (CDL) will commence previews for the 716-unit Whistler Grand (御峰) – the latest residential launch in West Coast.<sup>1</sup> Located along West Coast Vale, the new premium residential development enjoys excellent connectivity to Jurong Lake District, touted as Singapore's second Central Business District (CBD). It has convenient access to four MRT stations: Jurong East MRT station (interchange station for the North-South and East-West MRT Lines), Clementi MRT station (on the East-West MRT Line), upcoming Pandan Reservoir MRT station (on the Jurong Region MRT Line) and a future MRT station (on the Cross Island MRT Line).

### Excellent Connectivity to Jurong Lake District and Established Jurong Gateway Precinct

Besides being close to MRT stations, Whistler Grand is a 10-minute drive to the established Jurong Gateway Precinct, offering 250,000 square metres of retail, entertainment and dining spaces sprawled

<sup>&</sup>lt;sup>1</sup> The project is expected to be officially launched in early November.

across Big Box, IMM, JCube, JEM, and Westgate, as well as integrated healthcare facilities such as Ng Teng Fong General Hospital.

The development is also located within one kilometre of Nan Hua Primary School and Qifa Primary School, and is near established education institutions such as Canadian International School, National University of Singapore, Ngee Ann Polytechnic and Singapore Polytechnic.

Moreover, Whistler Grand's proximity to Fusionopolis, International Business Park, Mapletree Business City and leisure hotspots including Holland Village, Rochester Mall, HortPark and West Coast Park will be attractive to professionals and expatriates.